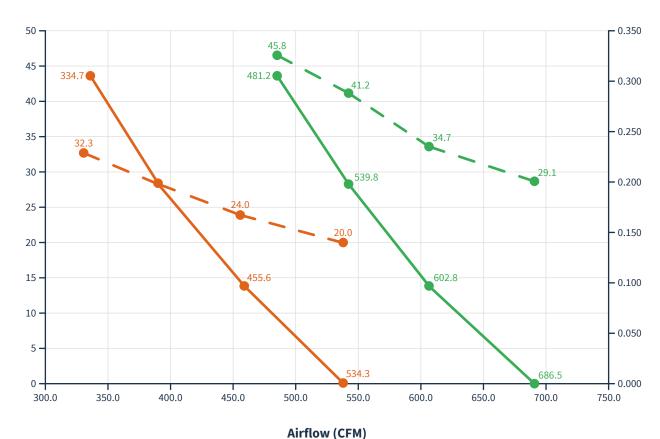

## **Airflow & Power**

Multi-Fan Power (13 Degree)
Multi-Fan Airflow (13 Degree)
Single-Fan Power (18 Degree)
Single-Fan Airflow (18 Degree)