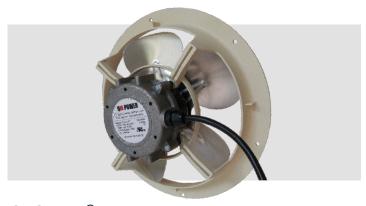

#### **Current Product Range**

Q-Sync®
6-50W Motors and Fan Assemblies

Q-Sync® VS 1/4 - 1/2 HP Motors

## Q-Sync® Constant Speed Motors

- Display Cases
- Walk-in Coolers & Freezers
- Commercial Fans