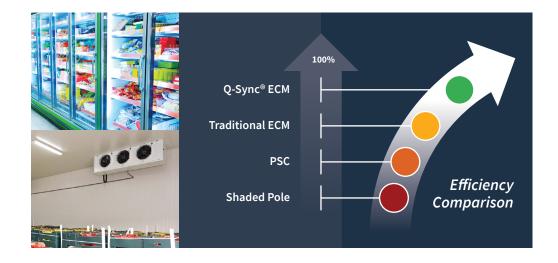

1 Q-Sync®

Q-Sync® maximizes efficiency from direct motor-to-AC line connection at full speed

2 ECM

Other systems have less efficient and constant power conversions

Q-Sync® is recognized by the US Department of Energy as a High Impact Technology For Commercial Refrigeration

## Q-Sync® Constant Speed Motors

- Display Cases
- Walk-in Coolers & Freezers
- Commercial Fans