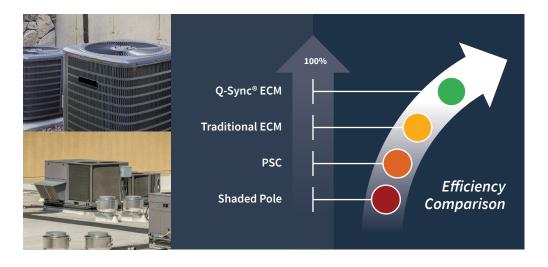

1 Q-Sync®

Q-Sync® maximizes efficiency from direct motor-to-AC line connection at full speed

2 ECM

Other systems have less efficient and constant power conversions

Q-Sync® is recognized by the US Department of Energy as a High Impact Technology For Commercial Refrigeration

#### Q-Sync® VS Variable Speed Motors

- Light Industrial Fans
- Commercial Fans
- HVAC/R Fans

Call us today to discuss putting the world's most efficient control technologies to work for you. Sample motors for testing are available to ship today.