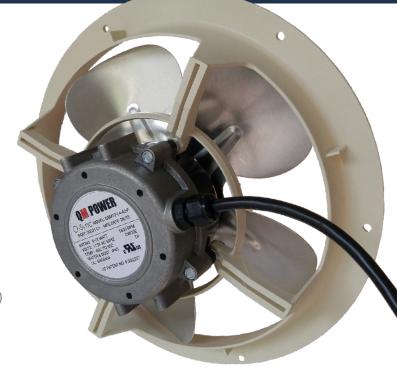

## How Q-Sync® Patented PMSM Technology Works

QM Power's innovative design is the biggest breakthrough in motor technology in more than 50 years. Q-Sync® circuitry **eliminates the need for electronic commutation to keep the motor spinning.** 

By operating the motor at the same frequency as the AC power line and **eliminating the AC to DC power conversions** from its circuit (no AC-to-DC rectifier, no DC link, and no DC-to-AC inverter), **Q-Sync® delivers unparalleled energy savings.** 