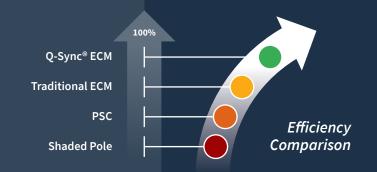

Breakthrough Motor Efficiency

## **More Energy Efficient**

- ✓ Fewer watts consumed compared to other motors
- ✓ Less heat generated by the motor, reducing thermal stress on the refrigeration system