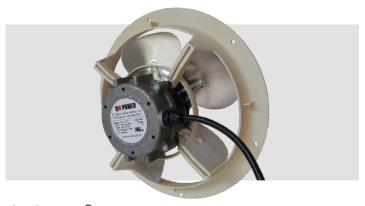

#### **Current Product Range**

Q-Sync®
6-50W Motors and Fan Assemblies

**Q-Sync® VS 1/4 - 1/2 HP** Motors

## Q-Sync® Constant Speed Motors

- Display Cases
- Walk-in Coolers & Freezers
- Commercial Fans