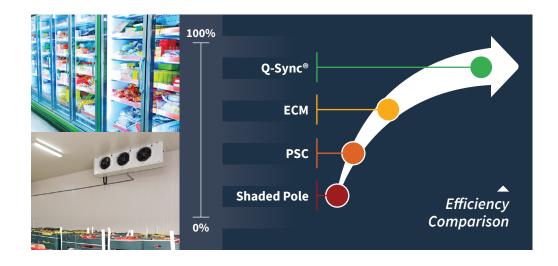

1 Q-Sync®

Q-Sync® maximizes efficiency from direct motor-to-AC line connection at full speed

2 ECM

Other systems have less efficient and constant power conversions

Q-Sync® is recognized by the US Department of Energy as a High Impact Technology For Commercial Refrigeration

## Q-Sync® Constant Speed Motors

- Display Cases
- Walk-in Coolers & Freezers
- Commercial Fans