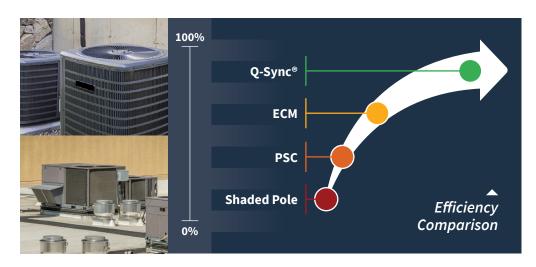

1 Q-Sync®

Q-Sync® maximizes efficiency from direct motor-to-AC line connection at full speed

2 ECM

Other systems have less efficient and constant power conversions

Q-Sync® is recognized by the US Department of Energy as a High Impact Technology For Commercial Refrigeration

#### Q-Sync® VS Variable Speed Motors

- Light Industrial Fans
- Commercial Fans
- HVAC/R Fans

Call us today to discuss putting the world's most efficient control technologies to work for you. Sample motors for testing are available to ship today.