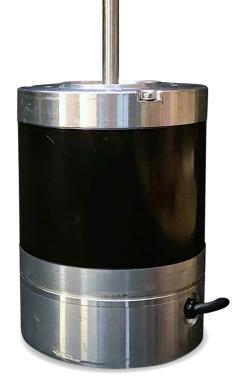

med compared to ECM motors
- ✓ No switching losses at rated speed for maximum efficiency
- Less heat generated by the motor, reducing thermal stress on the HVAC system

#### **Longer Life and Higher Reliability**

- Engineered to eliminate a start-stop capacitor and run capacitors which are common failure points in other motors
- ✓ Lower in-rush current and better surge protection (up to 6000V)
- ✓ IP65 Certified (water and dust resistant)
- ✓ Built with extended life bearings in a frame size 48
- ✓ Designed for ultra-high reliability and long operating life

#### **Industry's Best Power Factor**

- Eliminates the need to consider power factor correction components and lightens the system's load
- √ Helps decrease electrical costs, and also lowers consumption of electricity from the grid



Q-Sync® is recognized by the US Department of Energy as a High Impact Technology



#### **How Q-Sync® Patented PMSM Technology Works**

QM Power's innovative design is the biggest breakthrough in motor technology in more than 50 years. Q-Sync® circuitry eliminates the need for electronic commutation to keep the motor spinning.

By operating the motor at the same frequency as the AC power line and **eliminating the AC to DC power conversions** from its circuit (no AC-to-DC rectifier, no DC link, and no DC-to-AC inverter), **Q-Sync® delivers unparalleled energy savings.**