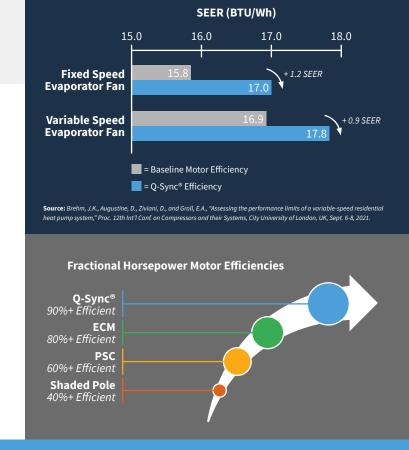

# Ground-breaking technology that increases your system's SEER rating.

- Minimize the system's compressor and condenser sizes AND achieve required SEER levels
- Better control of airflow with precise speed control and no speed droop
- More efficient motors with power factors near unity

### **More Energy Efficient**

- ✓ Allows your system to achieve a higher SEER level with the same or smaller condensor and evaporator, and a single speed or more economical compressor
- ✓ 20-40% fewer watts consumed compared to ECM motors
- ✓ No switching losses at rated speed for maximum efficiency
- Less heat generated by the motor, reducing thermal stress on the HVAC system